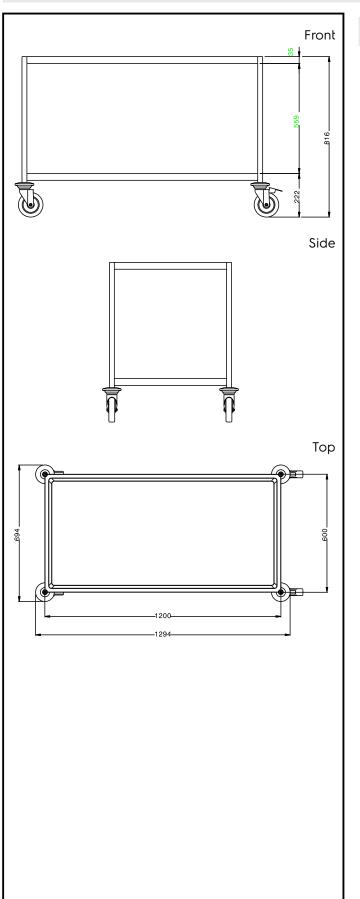

## Key Information:

| External dimensions, Width:  |             |
|------------------------------|-------------|
| 361220 (STR122)              | 1295 mm     |
| External dimensions, Depth:  | 695 mm      |
| External dimensions, Height: | 816 mm      |
| Wheel material:              | Zinc plated |
| Wheel diameter:              | Ø 125       |
| Net weight:                  | 24 kg       |